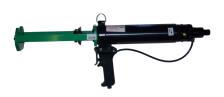

### The Beast- Quick Mix air gun-4" cylinder

Works with any product packed in 750ml x 750ml (1:1 50.72 oz), 750ml x75ml (10:1 27.5oz), 600ml x 600ml (1:1 40.56oz), 300ml x 300ml (1:1 20.28 oz).

- Nominal thrust 1100 lbs @ 100 psi / 4" cylinder
- Easily converts in just seconds with snap in/snap out push disks Works with Prime Gel 2200, 2500, Prime Flex 920, Hydro Gel SX. *Item # 11306*