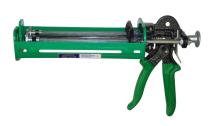

### 1:1/2:1/4:1 - Quick Mix manual gun

Works with any product packed in 300ml x 300ml (1:1-20.28 oz), 300 ml x 150 (2:1 15.21 oz), and 300ml x 75ml (4:1 12.67 oz).

• Easily converts in just seconds with snap in/snap out push disks

Works with Prime Rez 1000, 1100, 1200, 1450 Prime Gel 2000, 2200, 2500 Quick Bond,

Prime Flex 900 XLV, Hydro Gel SX.

Item # 11307