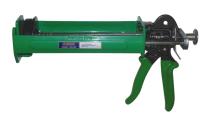

### 10:1 - Quick Mix manual gun

Works with any product packed in 750ml x 75ml (10:1 27.5oz). Works with Prime Flex 920. Item # 11308

Revised 09/13/2022