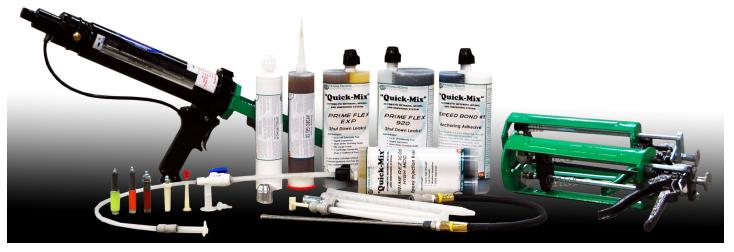

## **Cartridges & guns**

### **Cartridges**

#### Quick Mix-two-component materials

Since 1987 we have been packaging cartridges of epoxies in our signature Quick Mix cartridge system. These dual side by side cartridges were designed for dispensing two-component resins. We offer our epoxy, polyurea and polyurethane resins in this easy to use portable system. A variety of ratios and sizes are available to best suit your project. Packed either 6 or 10 per case with one static mixer and retainer nut per cartridge set.

### Guns