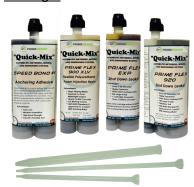

#### Quick Mix-two-component materials

Since 1987 we have been packaging cartridges of epoxies in our signature Quick Mix cartridge system. These dual side by side cartridges were designed for dispensing two-component resins. We offer our epoxy, polyurea and polyurethane resins in this easy to use portable system. A variety of ratios and sizes are available to best suit your project. Packed either 6 or 10 per case with one static mixer and retainer nut per cartridge set.

See product technical data sheets for availability and size based on particular product. 1:1 (300 ml x 300 ml, 600 ml x 600 ml, 750 ml x 750ml), 2:1 (300ml x 150 ml, 600 ml x 300 ml), 4:1 (300ml x 75 ml), 10:1 (750 ml x 75 ml) ratios available – Static mixing nozzles available  $\frac{1}{2}$  X 32,  $\frac{1}{2}$  X 24