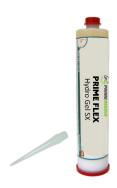

### Single shot—one-component materials

Easy to use single tube cartridge designed to fit any standard 1/10th gallon cartridge gun. Available with Hydro Gel SX water activated polyurethane resin for minor active leaks. Packaged 20 tubes per case with screw in 3-1/2" tapered nozzles.

Hydro Gel SX 12.8 (1/10th gallon) cartridges

Revised 09/13/2022