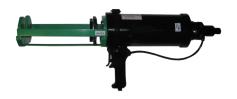

### The Beast- Quick Mix air gun-4" cylinder

Works with any product packed in 750ml x 750ml (1:1 50.72 oz), 750ml x75ml (10:1 27.5oz), 600ml x 600ml (1:1 40.56oz), 300ml x 300ml (1:1 20.28 oz).

- Nominal thrust 1100 lbs @ 100 psi / 4" cylinder
- Easily converts in just seconds with snap in/snap out push disks Works with Prime Gel 2200, 2500, Prime Flex 920, Hydro Gel SX. *Item # 11306*

### 1:1/2:1/4:1 Quick Mix Air Gun—2.5" cylinder

- Nominal thrust 490 lbs @ 100 psi / 2.5" cylinder
- Easily converts in just seconds with snap in/snap out push disks Works with Prime Rez 1000, 1100, 1200, 1450 Prime Gel 2000, 2200, 2500 Quick Bond, ,Prime Flex 900 XLV, Hydro Gel SX.