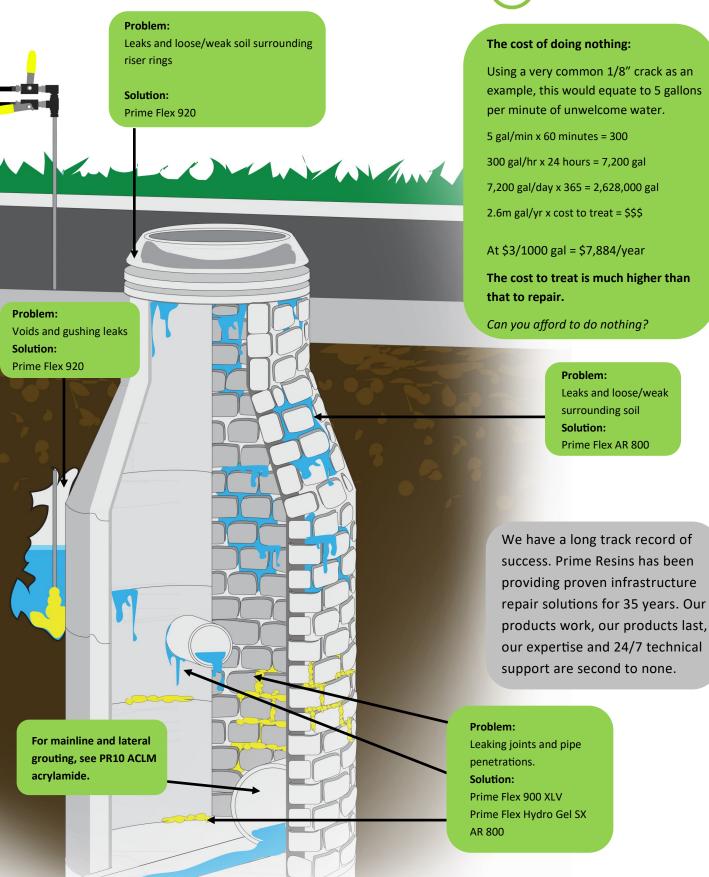

### **Solutions for Sealing Manhole Leaks**

**Problem:** 

Leaks and loose/weak surrounding soil Solution:

Prime Flex AR 800

Call us today to talk about solutions and how we can add value to your projects: 800-321-7212 primeresins.com