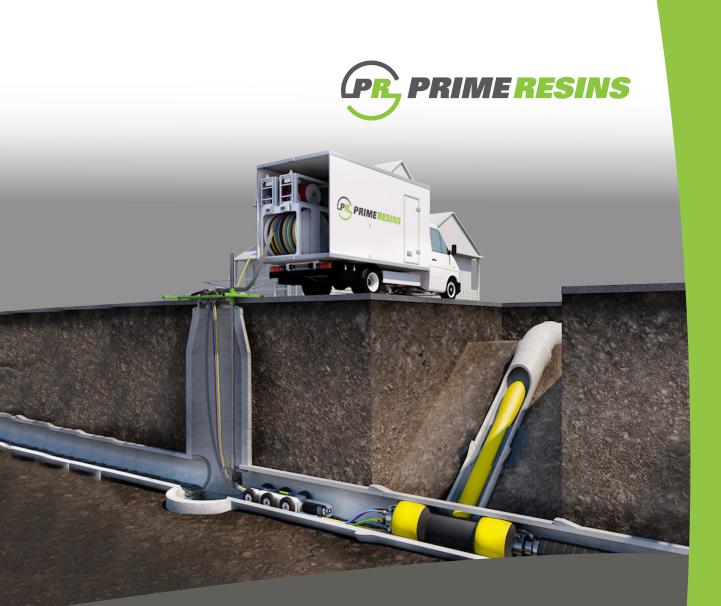

### **Solutions for Sealing Manhole Leaks**

PR10 ACLM is a super low viscosity acrylamide grout that yields a gel upon reaction. The grout solution is as thin as water, allowing PR10 to follow infiltrating water for sealing leaks or to deeply penetrate soils for soil stabilization. The gel time is adjustable from a few seconds to several hours. The cured grout provides an economical water barrier or soil stabilizer.

#### **Typical Areas of Use**

- Seal leaks in sanitary and storm water mainlines, pipe penetrations, laterals, lift stations and manholes. Stops leaks in tunnels and mines.
- Soil stabilization for slough control, slope control, erosion mitigation and other geotechnical applications.