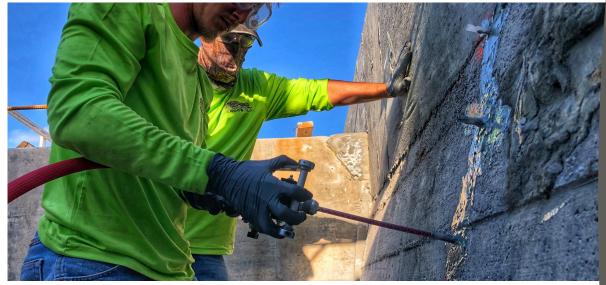

The **Pitchmastic PmB Structural Waterproofing System** is a two-part, hybrid polyurethane elastomer for waterproofing. The spray-applied membrane gels in seconds to provide a seamless, fully adhered barrier to ingress of water and contaminants. Applications include plaza decks, roofs, balconies, stairs, tunnels, walls and more.