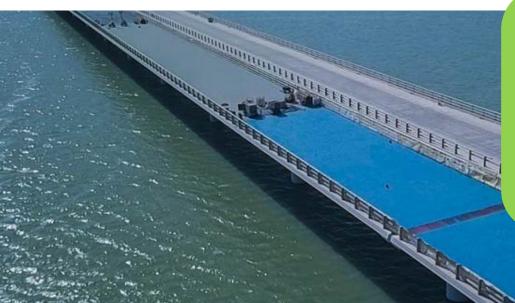

## Waterproofing

Waterproof Pitchmastic PmB and DeckProtect+<sup>™</sup> coatings for various applications.

**PITCHMASTIC** PmB

Our **Pitchmastic PmB Bridge Deck Waterproofing System** is a high quality elastomeric system to be used either at the construction phase to achieve dramatically enhanced life-cycle efficiencies or as a rehabilitation measure to prevent future water penetration and concrete deterioration.

The **Pitchmastic PmB Structural Waterproofing System** is a two-part, hybrid polyurethane elastomer for waterproofing. The spray-applied membrane gels in seconds to provide a seamless, fully adhered barrier to ingress of water and contaminants. Applications include plaza decks, roofs, balconies, stairs, tunnels, walls and more.