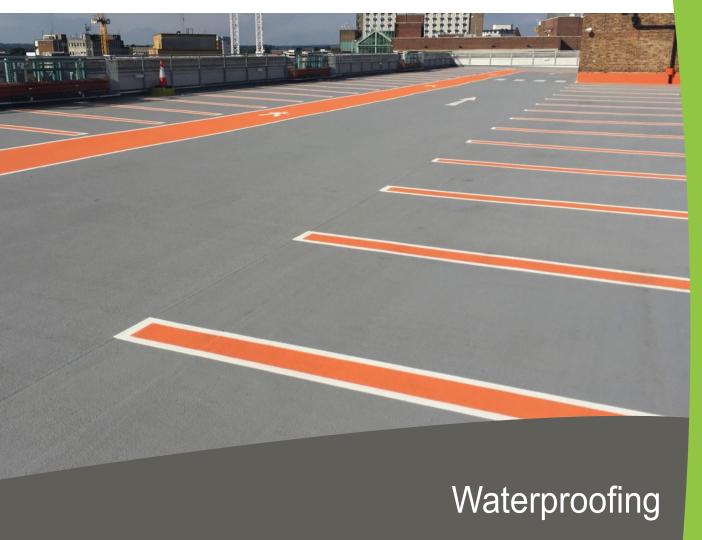

## Waterproofing

Waterproof Pitchmastic PmB and DeckProtect+<sup>™</sup> coatings for various applications.

**PITCHMASTIC** PmB

Our **Pitchmastic PmB Bridge Deck Waterproofing System** is a high quality elastomeric system to be used either at the construction phase to achieve dramatically enhanced life-cycle efficiencies or as a rehabilitation measure to prevent future water penetration and concrete deterioration.

### **Applications**

- Bridges & Culverts
- Tunnels
- Parking Garages
- Roofs
- Pools & Balconies