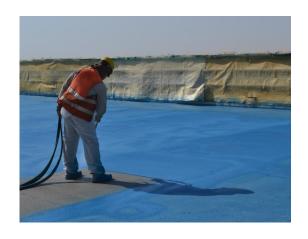

## Waterproofing

Waterproof Pitchmastic PmB and DeckProtect+<sup>™</sup> coatings for various applications.

**PITCHMASTIC** PmB

Our **Pitchmastic PmB Bridge Deck Waterproofing System** is a high quality elastomeric system to be used either at the construction phase to achieve dramatically enhanced life-cycle efficiencies or as a rehabilitation measure to prevent future water penetration and concrete deterioration.

The **Pitchmastic PmB Structural Waterproofing System** is a two-part, hybrid polyurethane elastomer for waterproofing. The spray-applied membrane gels in seconds to provide a seamless, fully adhered barrier to ingress of water and contaminants. Applications include plaza decks, roofs, balconies, stairs, tunnels, walls and more.