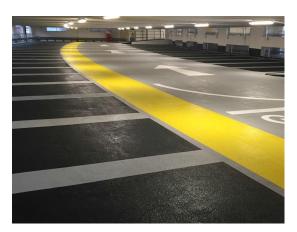

All DeckProtect+ systems are designed by Pitchmastic PmB chemists to be safe and user friendly. These are available for exposed parking as well as covered decks and basement parking areas.

### **Applications**

- Bridges & Culverts
- Tunnels
- Parking Garages
- Roofs
- Pools & Balconies