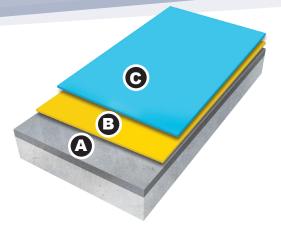

## Typical build-up of the Pitchmastic PmB roof system

- A- Concrete, steel, masonry surface
- **B-** Primer
- C- Pitchmastic PmB membrane