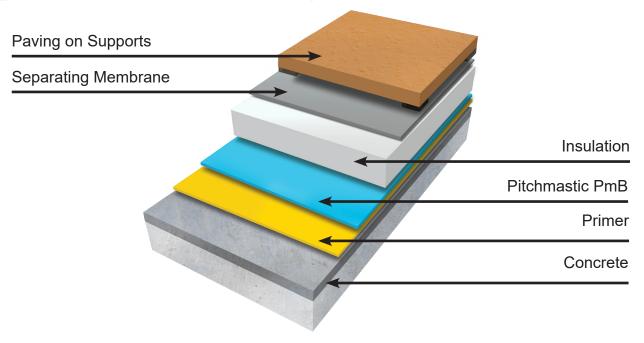

allow for application to horizontal, vertical and soffit surfaces
- Superior crack-bridging and adhesion properties
- Materials can be applied to new concrete (24 hours to 7 days old), at temperatures as low as 32°F
- Spray application ensures seamless protection around difficult detailing and penetrations.

- Pitchmastic PmB requires no pre-application termination joints or coves
- Low odor
- Excellent chemical resistance
- Fully tested puncture resistance capabilities
- Effective root barrier in landscaped areas and green roofs
- Suitable for use in areas permanently immersed in water













## Typical build-up of the Pitchmastic PmB roof system

- A- Concrete, steel, masonry surface
- **B-** Primer
- C- Pitchmastic PmB membrane



# Inverted system suitable for plazas & terraces



# **Green roofs**





Working in partnership with



Prime Resins Inc. 2291 Plunkett Road Conyers, GA 30012-3433 www.primeresins.com T 770.388.0626 E info@primeresins.com



USL America 2291 Plunkett Road Conyers, GA 30012-3433 www.uslamerica.com T 770.388.0626 E info@uslamerica.com

USL America brings together under one umbrella some of the finest civil engineering and construction solutions available worldwide.