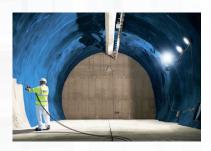

### **Tunnels & Walls**

Waterproof layer to the walls and soffits of tunnels and culverts as part of a fully integrated lining system.