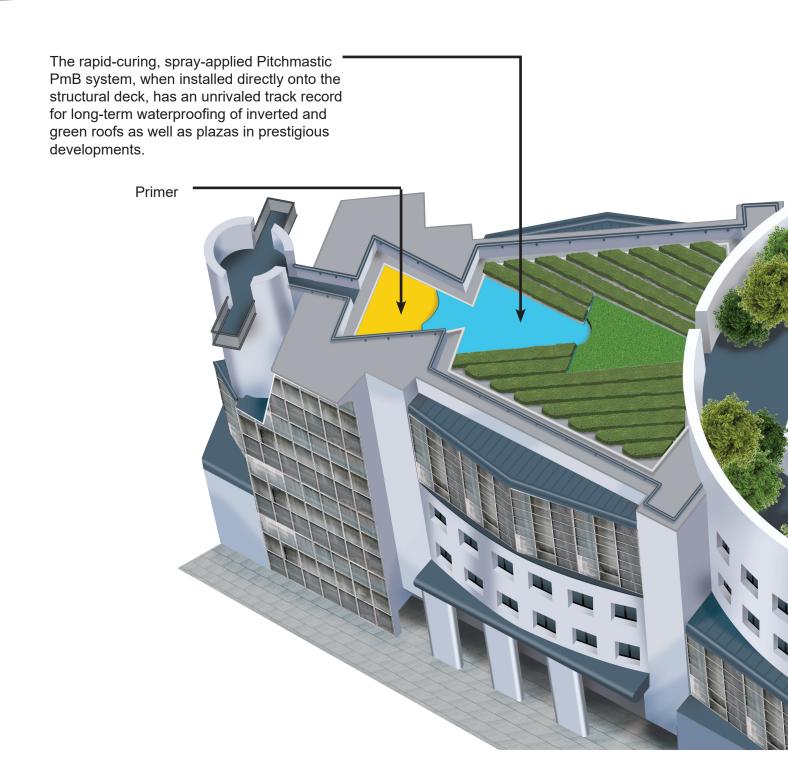

# Inverted system suitable for plazas & terraces

# **Green roofs**

Working in partnership with

Prime Resins Inc. 2291 Plunkett Road Conyers, GA 30012-3433 www.primeresins.com T 770.388.0626 E info@primeresins.com

USL America 2291 Plunkett Road Conyers, GA 30012-3433 www.uslamerica.com T 770.388.0626 E info@uslamerica.com