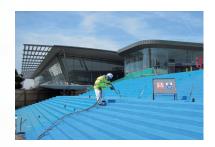

## Roofing

A versatile monolithic system, ideal for waterproofing intricate detailing and penetrations. Compatible with most existing substrates. Suitable for green roofs.