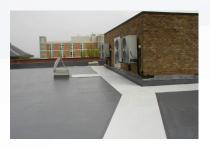

# **Application Examples**

### **Plaza Decks**



Waterproofing under paving, water features and other hard landscaping to protect premises or infrastructure below.

### **Balconies**



Complete waterproofing of balconies either as a finished non-slip system or as a buried membrane under decking or paving.

### **Tunnels & Walls**



Waterproof layer to the walls and soffits of tunnels and culverts as part of a fully integrated lining system.

## Roofing



A versatile monolithic system, ideal for waterproofing intricate detailing and penetrations. Compatible with most existing substrates. Suitable for green roofs.

### **Stairs**



Protection to vertical, sloping and horizontal surfaces to give a fully bonded waterproofing layer to features such as stairs.

### **Special Applications**



The ease of detailing and the versatility of the Pitchmastic PmB system makes it ideal for even the most intricate of waterproofing requirements.

# **Durable & Safe Structural Waterproofing**





Roofs, plazas and balconies place very high demands on the waterproofing material used, particularly in areas over residential buildings, offices or production plants.

Pitchmastic PmB offers many advantages compared to conventional waterproofing membranes. Th