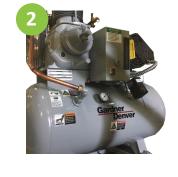

## **Professional Rig**

- 1. Premium 45 kw Yanmar diesel generator (tier 4 EPA compliant with critical sound enclosure)
- 2. HR5-3 Gardner Denver Compressor—208 3-phase 22cfm
- 3. Regenerative desiccant air dryer
- 4. PMC PH40 hydraulic proportioner
- 5. Industrial cabinet / workbench
- 6. Triple barrel straps
- 7. Transfer pump holders
- 8. Hose hanger with heated hose
- 9. Wall cabinet
- 10. Exhaust fan for generator
- 11. Recirculation kit