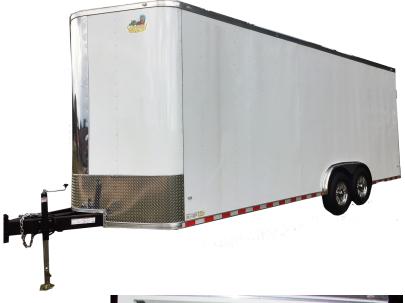

### Precision Lift™ Trailers

# **Professional Rig**

(PR) PRIME RESINS

- 22' long, 8' high, 8.5' wide tag-along trailer tandem axles
- 35 CFM air compressor / 35 kw turbo diesel generator combo unit
- Regenerative desiccant air dryer
- 2 transfer pumps
- Hydraulic PMC proportioner (PH 40)
- 210' heated hose with scuff guard
- Equalizer gun with four injectors\*
- Titan Advantage airless pump (for flushing Equalizer)
- Hose & electrical plumbing
- First aid equipment
- Built-in recirculation kit
- 1 day of hands-on, on-site training in continental U.S.

#### Features:

- Ramp on rear and side door
- Insulated sides and roof
- Interior lighting and outlets
- 14,000 GVRW dual axle
- Work bench with tool box and 4" vise
- Wall cabinet
- Vinyl interior and ceiling
- · Alloy wheels with aluminum trim package
- LED exterior lights
- \*= Under the Prime Resins gun control program, we will also supply 2 each of the Equalizer guns to be used with this set-up.