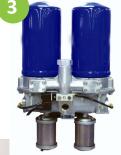

# **Professional Rig**

(PR) PRIME RESINS

- 22' long, 8' high, 8.5' wide tag-along trailer tandem axles
- 35 CFM air compressor / 35 kw turbo diesel generator combo unit
- Regenerative desiccant air dryer
- 2 transfer pumps
- Hydraulic PMC proportioner (PH 40)
- 210' heated hose with scuff guard
- Equalizer gun with four injectors\*
- Titan Advantage airless pump (for flushing Equalizer)
- Hose & electrical plumbing
- First aid equipment
- Built-in recirculation kit
- 1 day of hands-on, on-site training in continental U.S.