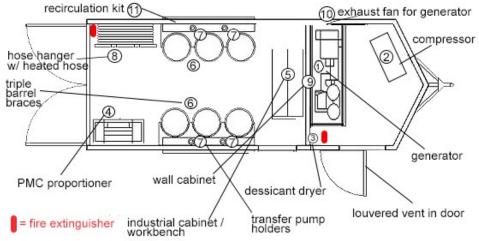

## **Professional Rig**

- 1. Premium 45 kw Yanmar diesel generator (tier 4 EPA compliant with critical sound enclosure)
- 2. HR5-3 Gardner Denver Compressor—208 3-phase 22cfm
- 3. Regenerative desiccant air dryer
- 4. PMC PH40 hydraulic proportioner
- 5. Industrial cabinet / workbench
- 6. Triple barrel straps
- 7. Transfer pump holders
- 8. Hose hanger with heated hose
- 9. Wall cabinet
- 10. Exhaust fan for generator
- 11. Recirculation kit