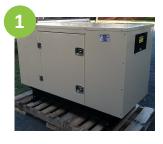

## **Professional Rig**

- 1. Premium 45 kw Yanmar diesel generator (tier 4 EPA compliant with critical sound enclosure)
- 2. HR5-3 Gardner Denver Compressor—208 3-phase 22cfm
- 3. Regenerative desiccant air dryer
- 4. PMC PH40 hydraulic proportioner
- 5. Industrial cabinet / workbench
- 6. Triple barrel straps
- 7. Transfer pump holders
- 8. Hose hanger with heated hose
- 9. Wall cabinet
- 10. Exhaust fan for generator
- 11. Recirculation kit