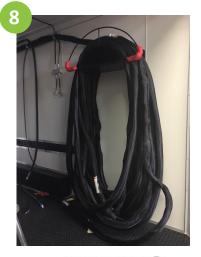

## **Professional Rig**

- 1. Premium 45 kw Yanmar diesel generator (tier 4 EPA compliant with critical sound enclosure)
- 2. HR5-3 Gardner Denver Compressor—208 3-phase 22cfm
- 3. Regenerative desiccant air dryer
- 4. PMC PH40 hydraulic proportioner
- 5. Industrial cabinet / workbench
- 6. Triple barrel straps
- 7. Transfer pump holders
- 8. Hose hanger with heated hose
- 9. Wall cabinet
- 10. Exhaust fan for generator
- 11. Recirculation kit