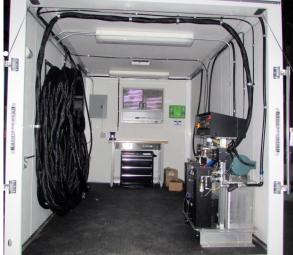

## Precision Lift™ Trailers

## **Professional Rig**

- 1. Premium 45 kw Yanmar diesel generator (tier 4 EPA compliant with critical sound enclosure)
- 2. HR5-3 Gardner Denver Compressor—208 3-phase 22cfm
- 3. Regenerative desiccant air dryer
- 4. PMC PH40 hydraulic proportioner
- 5. Industrial cabinet / workbench
- 6. Triple barrel straps
- 7. Transfer pump holders
- 8. Hose hanger with heated hose
- 9. Wall cabinet
- 10. Exhaust fan for generator
- 11. Recirculation kit