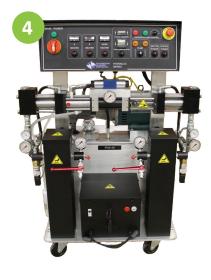

## **Professional Rig**

- 1. Premium 45 kw Yanmar diesel generator (tier 4 EPA compliant with critical sound enclosure)
- 2. HR5-3 Gardner Denver Compressor—208 3-phase 22cfm
- 3. Regenerative desiccant air dryer
- 4. PMC PH40 hydraulic proportioner
- 5. Industrial cabinet / workbench
- 6. Triple barrel straps
- 7. Transfer pump holders
- 8. Hose hanger with heated hose
- 9. Wall cabinet
- 10. Exhaust fan for generator
- 11. Recirculation kit