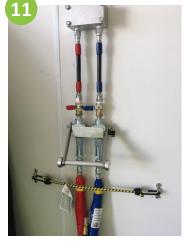

## **Professional Rig**

- 1. Premium 45 kw Yanmar diesel generator (tier 4 EPA compliant with critical sound enclosure)
- 2. HR5-3 Gardner Denver Compressor—208 3-phase 22cfm
- 3. Regenerative desiccant air dryer
- 4. PMC PH40 hydraulic proportioner
- 5. Industrial cabinet / workbench
- 6. Triple barrel straps
- 7. Transfer pump holders
- 8. Hose hanger with heated hose
- 9. Wall cabinet
- 10. Exhaust fan for generator
- 11. Recirculation kit